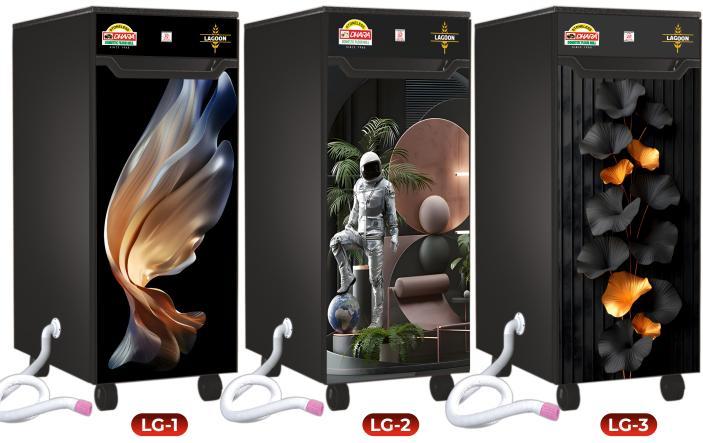

#### **LAGOON SERIES**

**SPECIFICATIONS** 

- ISI Heavy Duty German Motor
- Acrylic Mirror Finish Designer Door
- S.S. 8 Nos. jalis, Grind Properly
- with in built Vacuum

- 6 Blade S.S. Beater
- 4 Side S.S.
- Dabi Hi-tech Hinges
- **Diamond Cutter**

#### **FEATURES**

8 Blade S.S. Beater **ELECTRIC MOTOR** 

Dabi Hi-tech

Hinges

Air Cooled High Tech

Electric

Filter with Glass Overload Protection

**Digital Auto** Control System

Modular Cabinet

Aluminium **Grinding Chamber** 