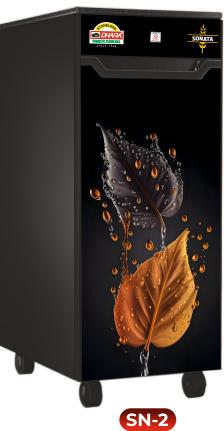

#### **SONATA SERIES**

**SPECIFICATIONS** 

- ISI Heavy Duty German Motor
- Acrylic Mirror Finish Designer Door
- Stainless Steel Hopper & Platform
- S.S. 8 Nos. jalis, Grind Properly
- 8 Blade S.S. Beater
- 4 Side S.S.
- Dabi Hi-tech Hinges
- Diamond Cutter

**FEATURES** 

8 Blade S.S. Beater

Aluminium **Grinding Chamber** 

**ELECTRIC MOTOR** 

FLOUR MILL WITH IS: 996

**[151**]

Dabi Hi-tech

Air Cooled High Tech Electric Filter with Glass Overload Protection

**Digital Auto** Control System

Modular Cabinet