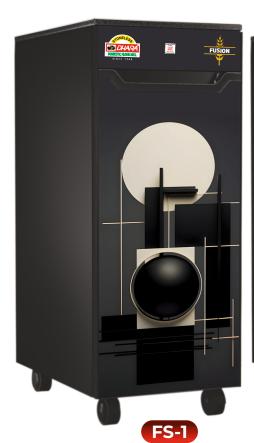

#### **FUSION SERIES**

#### 6.5 KG \*Container Capacity

#### SPECIFICATIONS )

- ISI Heavy Duty German Motor
- Acrylic Mirror Finish Designer Door
- Stainless Steel Hopper & Platform
- 6 Blade S.S. Beater
- 4 Side S.S.
- Dabi Hi-tech Hinges

#### **FEATURES**

6 Blade S.S. Beater

Dabi Hi-tech

Air Cooled High Tech

**Digital Auto** Control System

Modular Cabinet

Aluminium **Grinding Chamber** 

**ELECTRIC MOTOR** 

Electric Filter with Glass Overload Protection