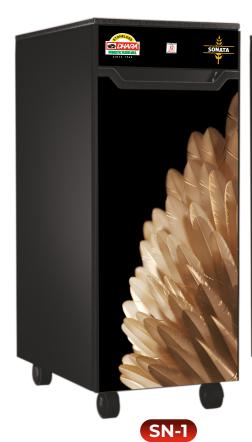

#### **SONATA SERIES**

**SPECIFICATIONS** 

- ISI Heavy Duty German Motor
- Acrylic Mirror Finish Designer Door
- Stainless Steel Hopper & Platform
- S.S. 8 Nos. jalis, Grind Properly
- 8 Blade S.S. Beater
- 4 Side S.S.
- Dabi Hi-tech Hinges
- Diamond Cutter

**FEATURES** 

8 Blade S.S. Beater

Aluminium **Grinding Chamber** 

**ELECTRIC MOTOR** 

FLOUR MILL WITH IS: 996

**[151**]

Dabi Hi-tech

Air Cooled High Tech Electric Filter with Glass Overload Protection

**Digital Auto** Control System

Modular Cabinet