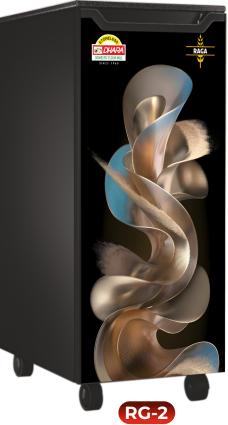

#### **RAGA SERIES**

#### SPECIFICATIONS )

- Acrylic Mirror Finish Designer Door
- Work with Up to 180 Low Voltage
- Stainless Steel Hopper & Platform
- 4 Blade S.S. Beater
- Dabi Hi-tech Hinges
- 2 Side S.S.

#### **FEATURES**

4 Blade S.S. Beater

Dabi Hi-tech Hinges

Air Cooled High-tech filter which controls hot air and keep the flour

Electric Overload Protection

Digital Auto Control System

Modular Cabinet

Aluminium Grinding Chamber

Talky Model Available (Optional)