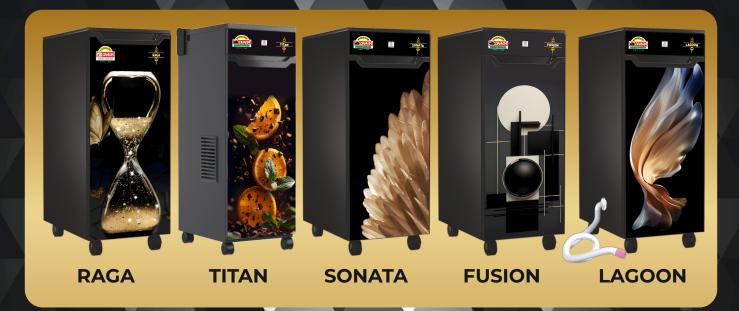

#### **RAGA SERIES**

#### **TITAN SERIES**

#### **SONATA SERIES**

**SPECIFICATIONS** 

- ISI Heavy Duty German Motor
- Acrylic Mirror Finish Designer Door
- Stainless Steel Hopper & Platform
- S.S. 8 Nos. jalis, Grind Properly
- 8 Blade S.S. Beater
- 4 Side S.S.
- Dabi Hi-tech Hinges
- Diamond Cutter

#### **FUSION SERIES**

#### **LAGOON SERIES**

**SPECIFICATIONS** 

- ISI Heavy Duty German Motor
- Acrylic Mirror Finish Designer Door
- S.S. 8 Nos. jalis, Grind Properly
- with in built Vacuum

- 6 Blade S.S. Beater
- 4 Side S.S.
- Dabi Hi-tech Hinges
- **Diamond Cutter**

#### Bring Colors to your life with our INDIA'S First time ever Designed Flour Mills...

| Model                                       | Dimention (inch)                         | Electric Data                                                                                             |                         | evelly (per |            | - |                                         |
|---------------------------------------------|------------------------------------------|-----------------------------------------------------------------------------------------------------------|-------------------------|-------------|------------|---|-----------------------------------------|
| RAGA<br>TITAN<br>SONATA<br>FUSION<br>LAGOON | Height - 31<br>Length - 19<br>Width - 14 | 1 H.P. Single phase Motor<br>220/230 V 50 Hz,<br>2880 R.P.M. 0.75 Unit/hr (Approx)<br>100% Copper Winding | Wheat Pearl Millet Rice |             | 6 to 8 Kg. |   | 6 to 8 Kg.<br>6 to 8 Kg.<br>8 to 10 Kg. |