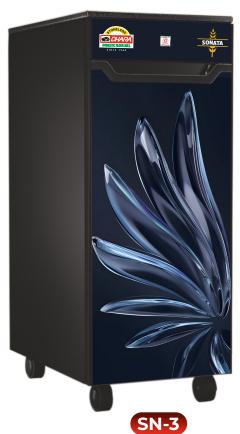

#### **SONATA SERIES**

**SPECIFICATIONS** 

- ISI Heavy Duty German Motor
- Acrylic Mirror Finish Designer Door
- Stainless Steel Hopper & Platform
- S.S. 8 Nos. jalis, Grind Properly
- 8 Blade S.S. Beater
- 4 Side S.S.
- Dabi Hi-tech Hinges
- Diamond Cutter

**FEATURES** 

8 Blade S.S. Beater

Aluminium **Grinding Chamber** 

**ELECTRIC MOTOR** 

FLOUR MILL WITH IS: 996

**[151**]

Dabi Hi-tech

Air Cooled High Tech Electric Filter with Glass Overload Protection

**Digital Auto** Control System

Modular Cabinet