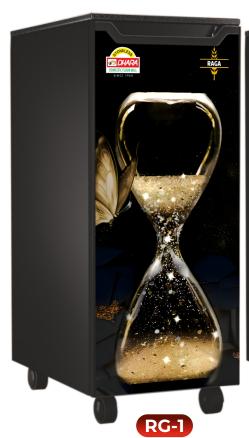

#### **RAGA SERIES**

#### SPECIFICATIONS )

- Acrylic Mirror Finish Designer Door
- Work with Up to 180 Low Voltage
- Stainless Steel Hopper & Platform
- 4 Blade S.S. Beater
- Dabi Hi-tech Hinges
- 2 Side S.S.

#### **FEATURES**

4 Blade S.S. Beater

Dabi Hi-tech Hinges

Air Cooled High-tech filter which controls hot air and keep the flour

Electric Overload Protection

Digital Auto Control System

Modular Cabinet

Aluminium Grinding Chamber

Talky Model Available (Optional)