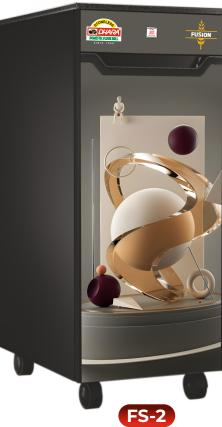

#### **FUSION SERIES**

#### 6.5 KG \*Container Capacity

#### SPECIFICATIONS )

- ISI Heavy Duty German Motor
- Acrylic Mirror Finish Designer Door
- Stainless Steel Hopper & Platform
- 6 Blade S.S. Beater
- 4 Side S.S.
- Dabi Hi-tech Hinges

#### **FEATURES**

6 Blade S.S. Beater

Dabi Hi-tech

Air Cooled High Tech

**Digital Auto** Control System

Modular Cabinet

Aluminium **Grinding Chamber** 

**ELECTRIC MOTOR** 

Electric Filter with Glass Overload Protection