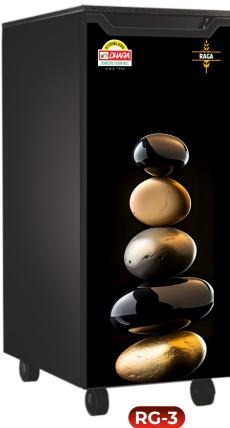

#### **RAGA SERIES**

#### SPECIFICATIONS )

- Acrylic Mirror Finish Designer Door
- Work with Up to 180 Low Voltage
- Stainless Steel Hopper & Platform
- 4 Blade S.S. Beater
- Dabi Hi-tech Hinges
- 2 Side S.S.

#### **FEATURES**

4 Blade S.S. Beater

Dabi Hi-tech Hinges

Air Cooled High-tech filter which controls hot air and keep the flour

Electric Overload Protection

Digital Auto Control System

Modular Cabinet

Aluminium Grinding Chamber

Talky Model Available (Optional)