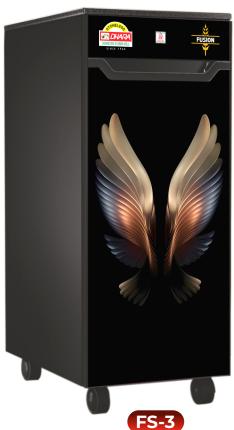

#### **FUSION SERIES**

#### 6.5 KG \*Container Capacity

#### SPECIFICATIONS )

- ISI Heavy Duty German Motor
- Acrylic Mirror Finish Designer Door
- Stainless Steel Hopper & Platform
- 6 Blade S.S. Beater
- 4 Side S.S.
- Dabi Hi-tech Hinges

#### **FEATURES**

6 Blade S.S. Beater

Dabi Hi-tech

Air Cooled High Tech

**Digital Auto** Control System

Modular Cabinet

Aluminium **Grinding Chamber** 

**ELECTRIC MOTOR** 

Electric Filter with Glass Overload Protection