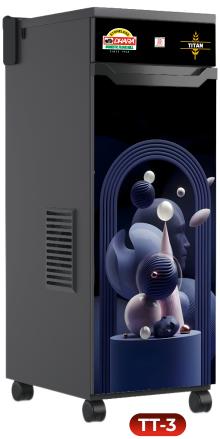

#### **TITAN SERIES**

#### SPECIFICATIONS )

- ISI Heavy Duty German Motor
- Acrylic Mirror Finish Designer Door
- Soft Closer Top Door
- Stainless Steel Hopper & Platform
- 6 Blade S.S. Beater
- 4 Side S.S.
- Dabi Hi-tech Hinges

### **FEATURES**

6 Blade S.S. Beater

Modular Cabinet

Aluminium **Grinding Chamber** 

ELECTRIC MOTOR

Dabi Hi-tech

Air Cooled High Tech Electric Filter with Glass Overload Protection

**Digital Auto** Control System